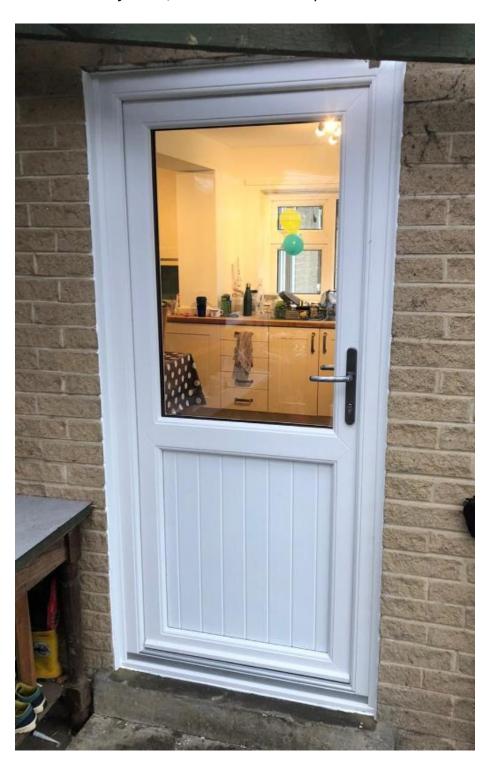

#### Option 3 - SHIPLAP

Choice of clear or obscured glass, choice of coloured handles & threshold, choice of coloured doors & frames, choice whether to open inwards or outwards.

Address: Unit 40, Flexspace, Lingfield Way, Darlington DL1 4QZ