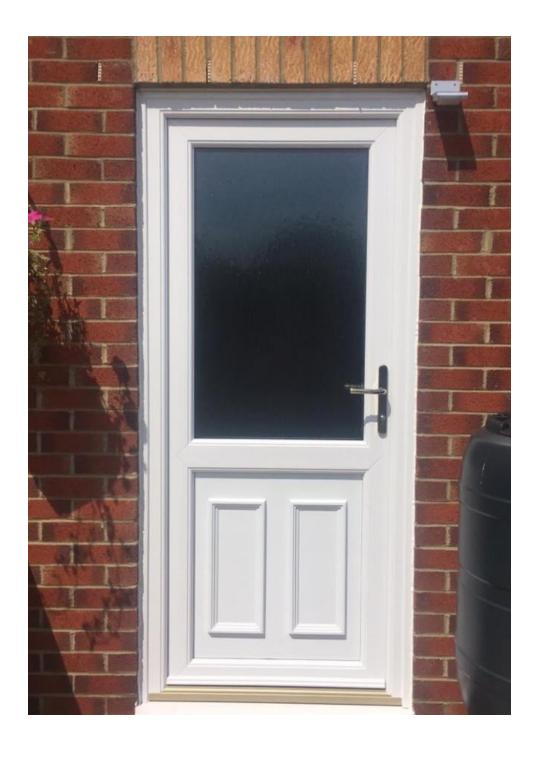

## Option 2 (B) – LINCOLN – Oblongs - Moulded

Choice of clear or obscured glass, choice of coloured handles & threshold, choice of coloured doors & frames, choice whether to open inwards or outwards.

Address: Unit 40, Flexspace, Lingfield Way, Darlington DL1 4QZ

Telephone: 01325 327317

Email: sales@westend-windows.co.uk
Website: www.westend-windows.co.uk