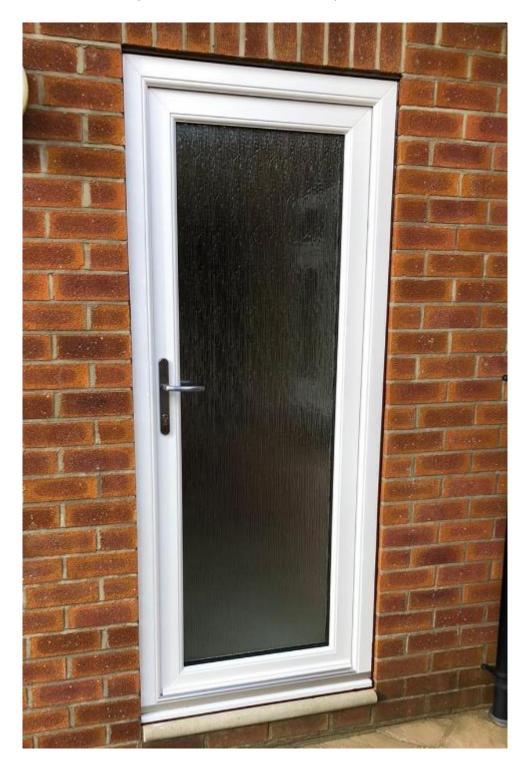

## Option 2 – Full Glass

Choice of clear or obscured glass, choice of coloured handles & threshold, choice of coloured doors & frames, choice whether to open inwards or outwards.

Address: Unit 40, Flexspace, Lingfield Way, Darlington DL1 4QZ