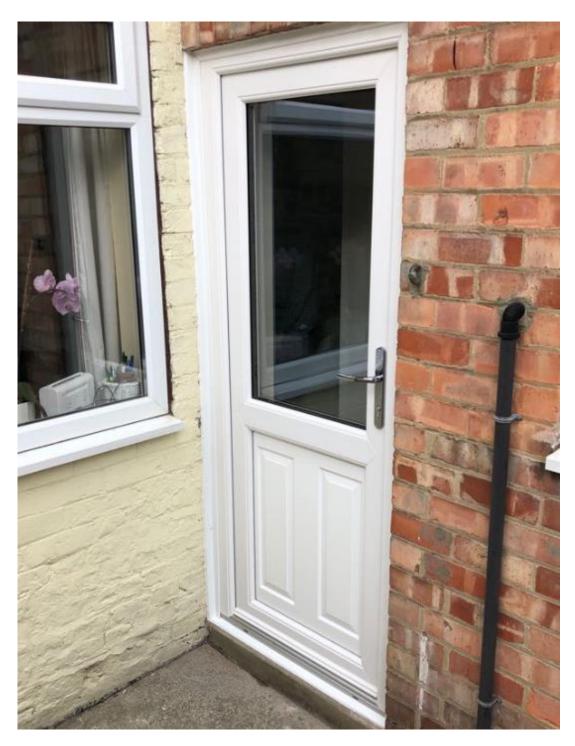

### Option 2 (A) - LINCOLN - Oblongs - Inverted

Choice of clear or obscured glass, choice of coloured handles & threshold, choice of coloured doors & frames, choice whether to open inwards or outwards.

Address: Unit 40, Flexspace, Lingfield Way, Darlington DL1 4QZ